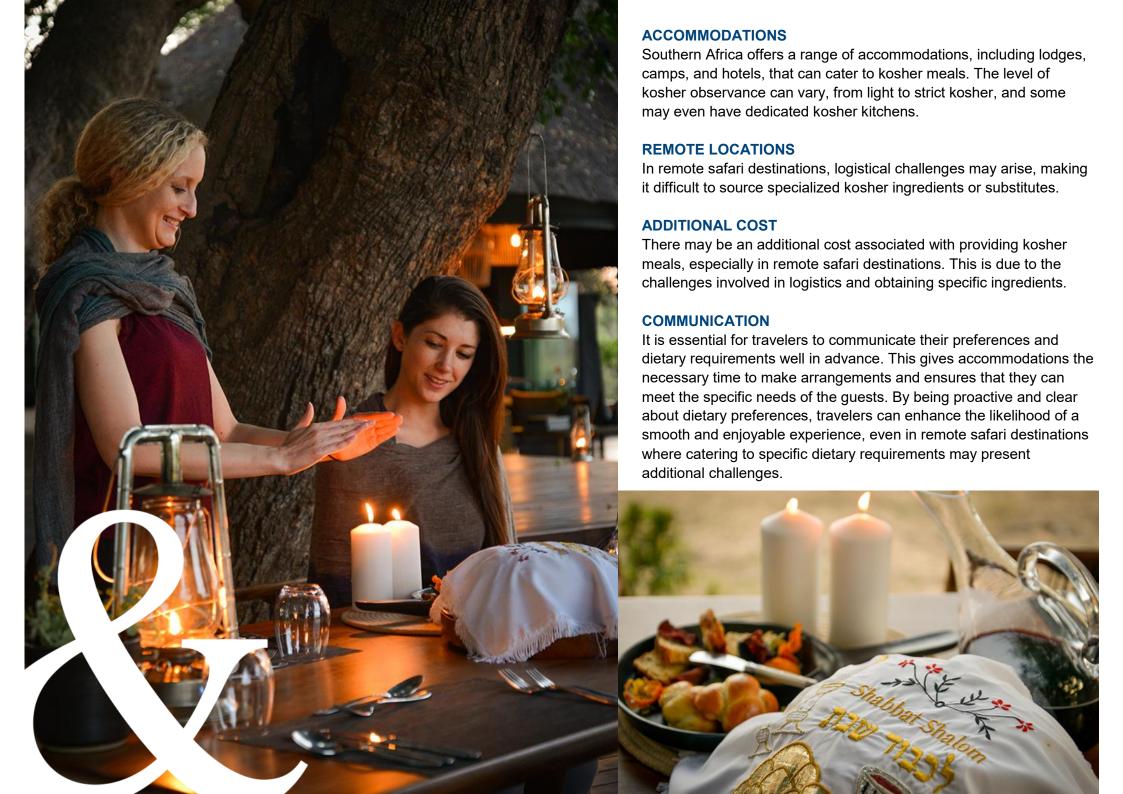

## Botswana



Location: Okavango Delta

Lodge: Belmond Eagle Island

Type: Kosher Light Prepared: Onsite

Fresh Kosher meals are prepared at the lodge by the lodge team. The lodge features a separate kitchen area where we separate the Kosher food, cutlery, kitchen utensils and wash up areas. The kosher equipment is locked away separately and eating and serving utensils are wrapped and individually secured. In the dining area there will be a table reserved for kosher guests and the buffet will be separate. Only buy Beth Din approved products are purchased. Kosher guests are able to liaise with the Executive Chef on a daily basis to discuss catering and preferred menus and dishes.



Location: Savute

**Lodge: Belmond Savute Elephant Lodge** 

Type: Kosher Light Prepared: Onsite

Fresh Ko