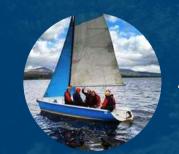

Private Boat Tour in Kenmare Bay
Admire marine life and islands touring the natural beauty
of Kenmare Bay with an experienced local skipper.