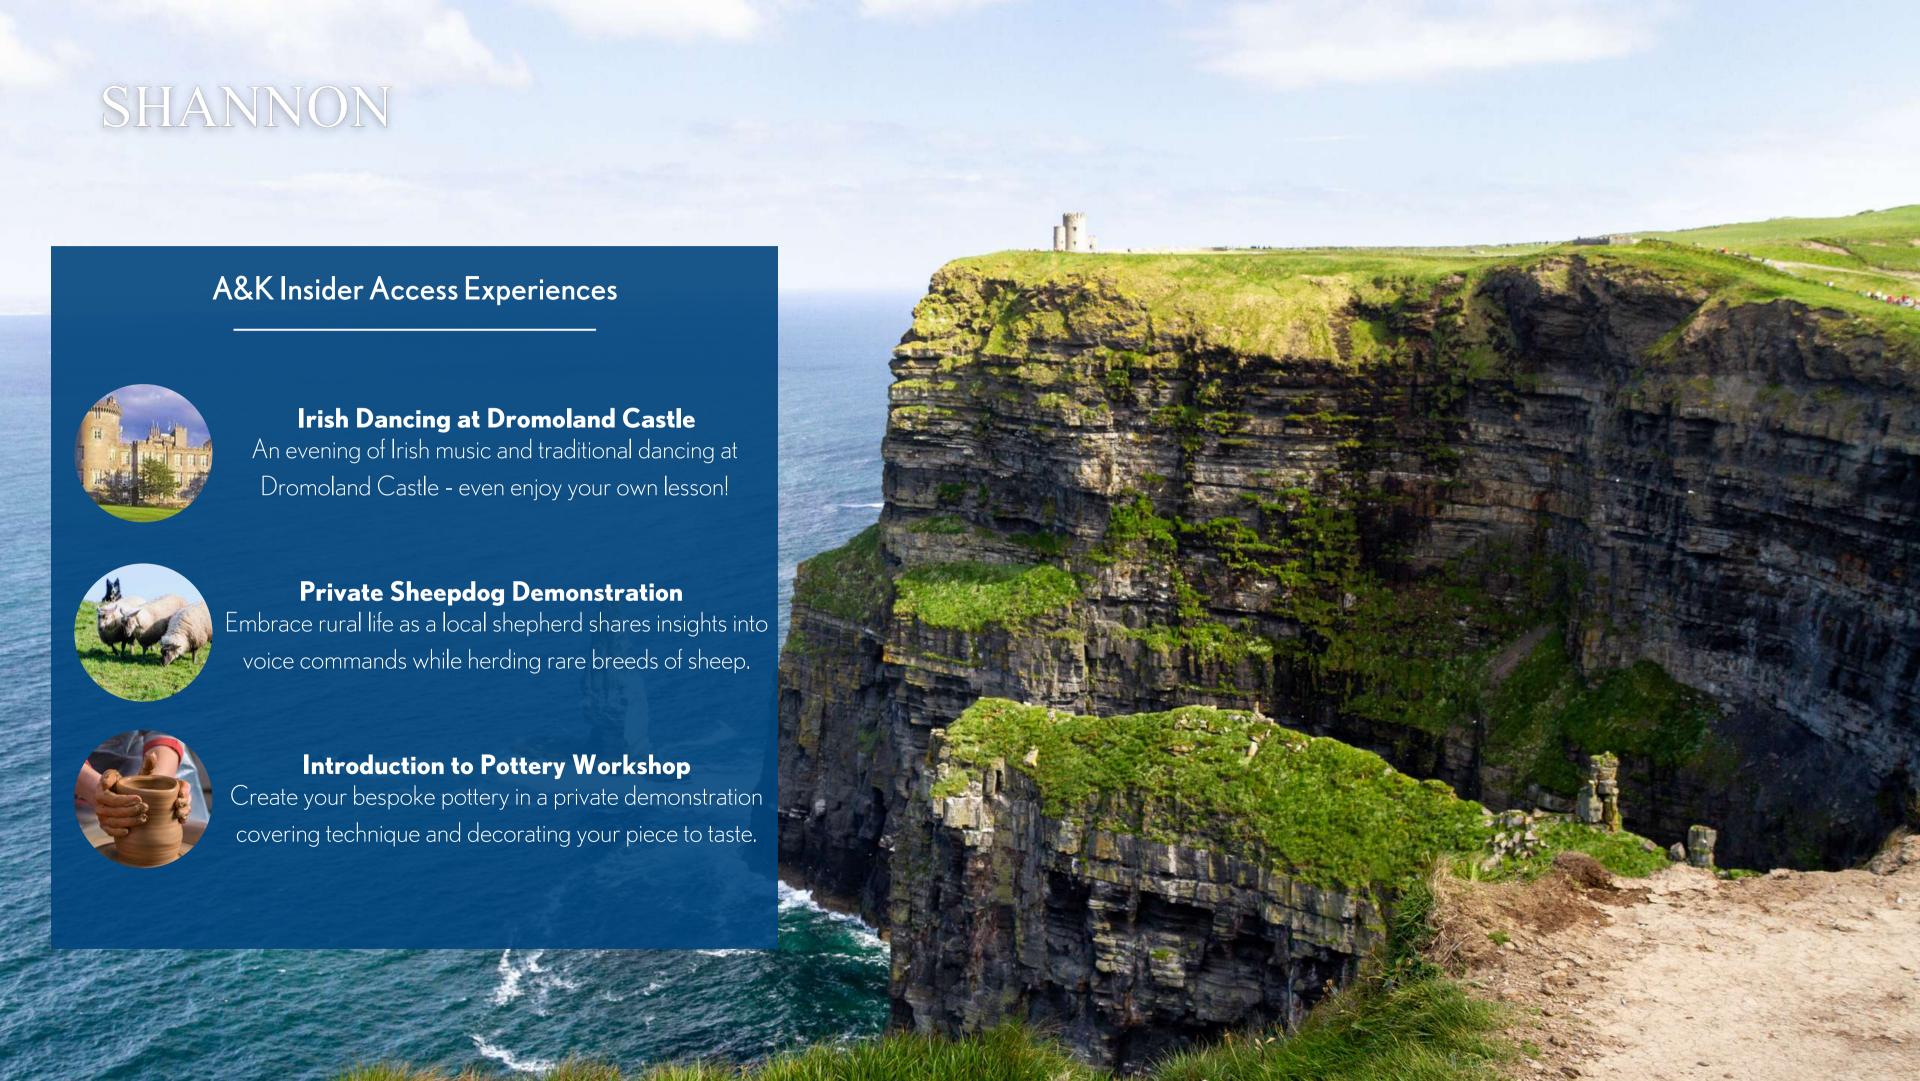

# KILLARNEY

### A&K Insider Access Experiences

**Dingle Peninsula and Private Distillery Tour**Discover Dingle Peninsula, join the Slea Head Drive,
and visit Dingle Distillery known for its artisan approach.

Guided Sightseeing Hike of Killarney
A scenic guided half-day hike to Torc mountain
overlooking Killarney National Park, falls and the lakes.

Private Boat Tour in Kenmare Bay
Admire marine life and islands touring the natural beauty
of Kenmare Bay with an experienced local skipper.