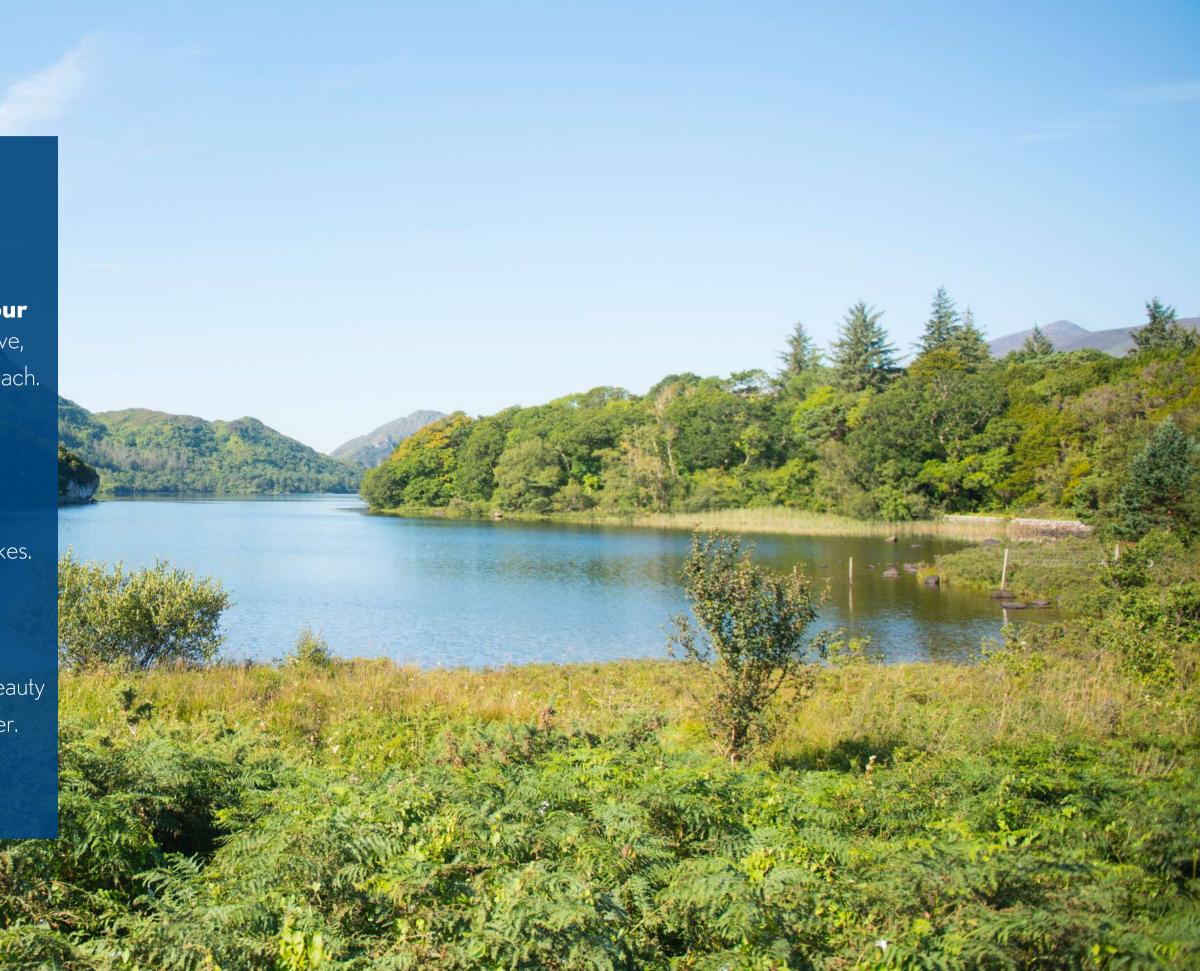

### A&K Insider Access Experiences

**Dingle Peninsula and Private Distillery Tour**Discover Dingle Peninsula, join the Slea Head Drive,
and visit Dingle Distillery known for its artisan approach.

Guided Sightseeing Hike of Killarney
A scenic guided half-day hike to Torc mountain
overlooking Killarney National Park, falls and the lakes.

Private Boat Tour in Kenmare Bay
Admire marine life and islands touring the natural beauty
of Kenmare Bay with an experienced local skipper.