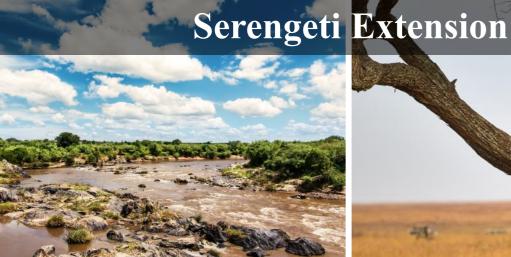

Between the Ngorongoro Highlands, Lake Victoria and Tanzania's northern border with Kenya stretches one of the world's last great wildlife refuges - the Serengeti. The name comes from the Maasai word siringet, meaning "endless plains". The Serengeti's 14,763 square kilometers (5,700 square miles) contains about three million large animals, many of them taking part in seasonal migrations, unparalleled in nature.

Every year, triggered by the rains, 1.3 million wildebeest, 200,000 zebra and 300,000 Thomson's gazelle gather to undertake the long trek to new grazing lands. The migration of the herbivores roughly defines the boundaries of Serengeti National Park, which is the central zone of the Serengeti ecosystem, an area that also takes in Kenya's Maasai Mara National Reserve, the Ngorongoro Conservation Area and the Maswa Game Reserve south-east of Serengeti.