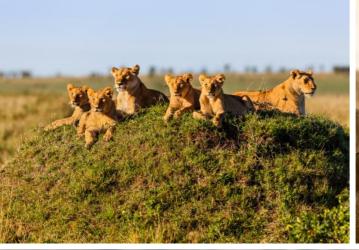

#### 2 Serengeti National Park

Today you have the full day to explore the vast plains of this magnificent wilderness in your private landcruiser. You can choose to head out with a picnic lunch to maximize your day or come back to the camp for lunch and an afternoon siesta before heading out again on an afternoon game drive.

Between the Ngorongoro Highlands, Lake Victoria and Tanzania's northern border with Kenya stretches one of the world's last great wildlife refuges - the Serengeti. The name comes from the Maasai word siringet, meaning "endless plains". The Serengeti's 14,763 square kilometers (5,700 square miles) contains about three million large animals, many of them taking part in seasonal migrations, unparalleled in nature.