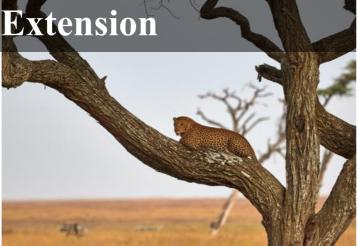

#### 2 Serengeti National Park

Today you have the full day to explore the vast plains of this magnificent wilderness in your private landcruiser. You can choose to head out with a picnic lunch to maximize your day or come back to the camp for lunch and an afternoon siesta before heading out again on an afternoon game drive.

Between the Ngorongoro Highlands, Lake Victoria and Tanzania's northern border with Kenya stretches one of the world's last great wildlife refuges - the Serengeti. The name comes from the Maasai word siringet, meaning "endless plains". The Serengeti's 14,763 square kilometers (5,700 square miles) contains about three million large animals, many of them taking part in seasonal migrations, unparalleled in nature.