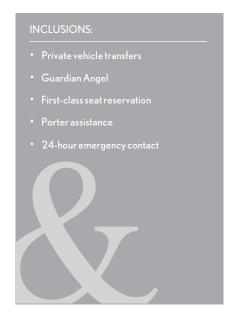

### HOW DOES CONCIERGE RAIL WORK?

Our expansive network of local Guardian Angels allows A&K Europe to provide a unique and seamless experience, available to guests 24/7. After a personal meeting at their hotel, your Guardian Angel will accompany guests during their private transfer to the train station. A Guardian Angel will escort guests as close to the train as possible according to the station's policy and, if possible, shows guests directly to your reserved first-class seats, assisting with luggage where available. An exclusive service offering unparalleled support allowing guests to relax and enjoy the beautiful scenery en route to their next European destination.

On arrival to your next destination, a new Guardian Angel will meet be on hand to meet guests as close to the train door or platform as possible.

Assistance is provided with luggage to your private vehicle for your onward transfer to continue your tour.