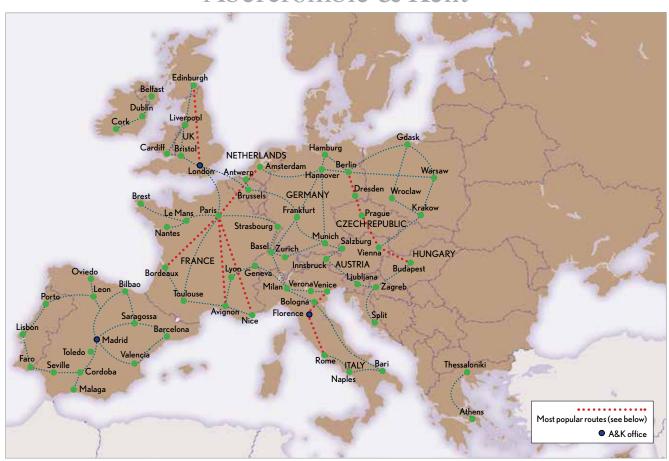

### SAMPLES OF OUR MOST POPULAR RAIL ROUTES

| No. of Guests                                                                                        | 1 Guest (EUR pp) | 2 Guests (EUR pp) | 3 Guests (EUR pp) | 4 Guests (EUR pp) |
|------------------------------------------------------------------------------------------------------|------------------|-------------------|-------------------|-------------------|
| PARIS TO NICE                                                                                        | 930              | 620               | 520               | 460               |
| PARIS TO AVIGNON                                                                                     | 880              | 570               | 460               | 445               |
| PARIS TO BORDEAUX                                                                                    | 870              | 570               | 470               | 420               |
| PRAGUE TO VIENNA                                                                                     | 600              | 390               | 325               | 290               |
| PRAGUE TO BERLIN                                                                                     | 880              | 540               | 430               | 370               |
| BUDAPEST TO VIENNA                                                                                   | 740              | 430               | 330               | 275               |
| LONDON TO EDINBURGH (GBP)                                                                            | 1120             | 790               | 680               | 620               |
| ROME TO FLORENCE                                                                                     | 565              | 350               | 280               | 240               |
| VENICE TO FLORENCE                                                                                   | 560              | 340               | 270               | 245               |
| VENICE TO ROME                                                                                       | 645              | 415               | 340               | 310               |
| The above represents lead-in pricing and is subject to change based on seasonality and availability. |                  |                   |                   |                   |

Please note: due to security restrictions, we are unable to operate our Concierge Rail Service in all destinations detailed in the above map.

If you would like to book any services please contact our European offices directly: